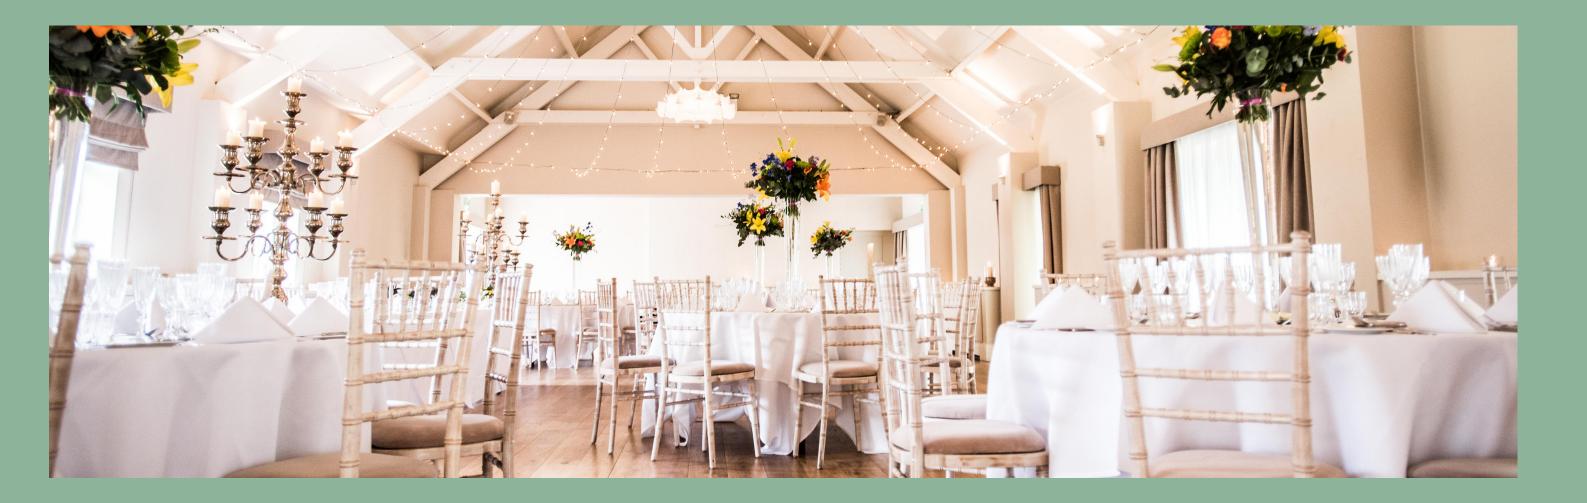

#### Lakeside

Adjacent to the Ballroom, The Lakeside holds up to 160 people reception style and has its own very own bar, toilets and access onto a private terrace. Your guests would enter through this room to enjoy an arrival drink, and would then return here for the disco after dinner. The room comes as a blank canvas for you to decorate as you wish.

This room can hold up to 160 people for dinner. A real blank canvas, which you can make your own. Natural daylight and air-conditioning, direct access onto the beautiful grounds, this room can cater for all your needs, day or night.