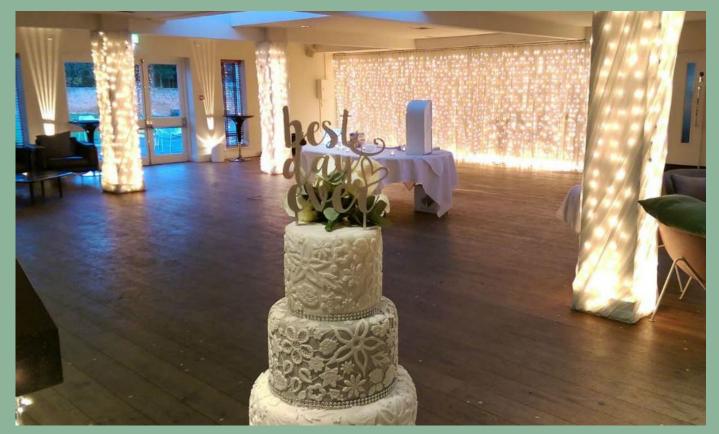

#### **Dinner Dance Package with alcohol**

Hire of the ballroom and Lakeside from 7pm-midnight Arrival glass of bucks fizz or orange juice 3 course set menu with coffee and petit fours Half a bottle of house wine per person with the meal Disco until midnight

£55.00 per person

Dinner Dance Package without alcohol

Hire of the ballroom and Lakeside from 7pmmidnight Arrival glass of orange juice 3 course set menu with coffee and petit fours Disco until midnight